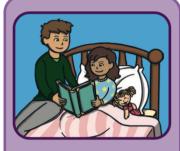

Next, I look at a book.

Finally, I go to sleep.

I brush my teeth **before** I look at a book.

I go to sleep **after** I look at a book.

Time to the half hour

At the hour, the **minute hand** points to 12.

The **hour hand** points to the hour.