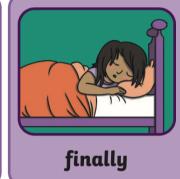

Next, I look at a book.

Finally, I go to sleep.

I brush my teeth **before** I look at a book.

I go to sleep **after** I look at a book.

Time to the half hour

At the hour, the **minute hand** points to 12.

The **hour hand** points to the hour.