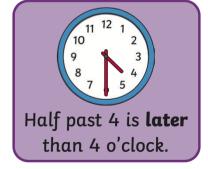

At half past, the **minute hand** is half way round the clock pointing to the 6.

The hour hand will be halfway between one hour and the next.

A wis faster than a .