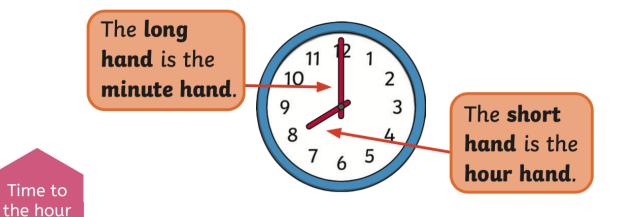

Next, I look at a book.

Finally, I go to sleep.

I brush my teeth **before** I look at a book.

I go to sleep **after** I look at a book.

Time to the half hour

At the hour, the **minute hand** points to 12.

The **hour hand** points to the hour.