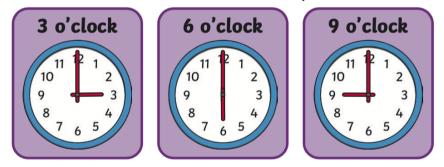

Next, I look at a book.

Finally, I go to sleep.

I brush my teeth **before** I look at a book.

I go to sleep **after** I look at a book.

Time to the half hour

At the hour, the **minute hand** points to 12.

The **hour hand** points to the hour.