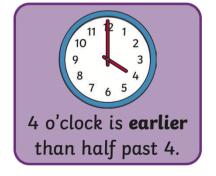

At half past, the **minute hand** is half way round the clock pointing to the 6.

The hour hand will be halfway between one hour and the next.

A wis faster than a .