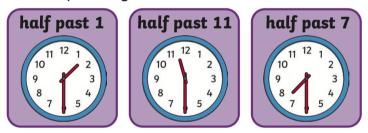

At half past, the **minute hand** is half way round the clock pointing to the 6.

The hour hand will be halfway between one hour and the next.

A wis faster than a .