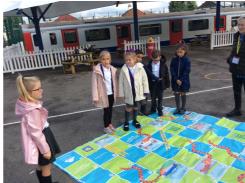

KS2 took part in an idling workshop and assembly. Children were encouraged to talk to their adults about turning off their engines when they are stationary. Then we had some fabulous parent volunteers who were on the gate at the end of the day to spread the message!