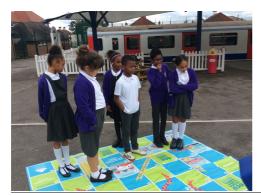

KS2 took part in an idling workshop and assembly. Children were encouraged to talk to their adults about turning off their engines when they are stationary. Then we had some fabulous parent volunteers who were on the gate at the end of the day to spread the message!