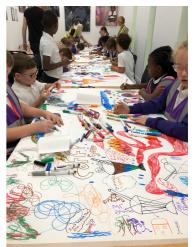

#### Year 3

This week Year Three went to Downham Library to experience an 'Art on the Move' workshop. The children became illustrators, collaborating with each other to tell a story through pictures in small groups.