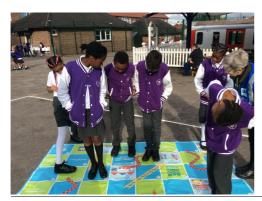

KS2 took part in an idling workshop and assembly. Children were encouraged to talk to their adults about turning off their engines when they are stationary. Then we had some fabulous parent volunteers who were on the gate at the end of the day to spread the message!