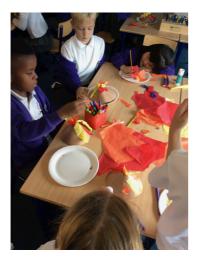

## Year 3

In Year 3 we have had a great launch day for our topic Earth, Wind and Fire! We made 3D exploding volcanoes, paper mache earths which we have finished off in our art lessons and we even made lava cakes. Also, we completed a treasure hunt around the playground where we had to hunt for information about volcanoes. We have had so much fun learning about famous volcanoes and how volcanoes are created in our topic lessons this week.