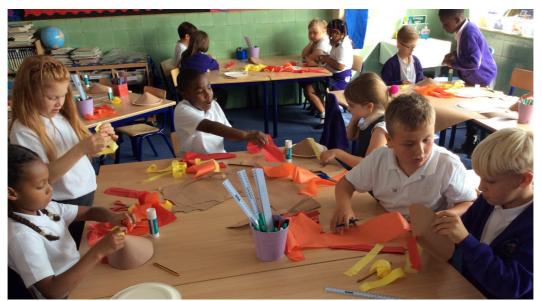

## Year 3

In Year 3 we have had a great launch day for our topic Earth, Wind and Fire! We made 3D exploding volcanoes, paper mache earths which we have finished off in our art lessons and we even made lava cakes. Also, we completed a treasure hunt around the playground where we had to hunt for information about volcanoes. We have had so much fun learning about famous volcanoes and how volcanoes are created in our topic lessons this week.