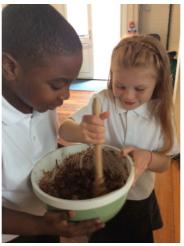

## Year 3

In Year 3 we have had a great launch day for our topic Earth, Wind and Fire! We made 3D exploding volcanoes, paper mache earths which we have finished off in our art lessons and we even made lava cakes. Also, we completed a treasure hunt around the playground where we had to hunt for information about volcanoes. We have had so much fun learning about famous volcanoes and how volcanoes are created in our topic lessons this week.