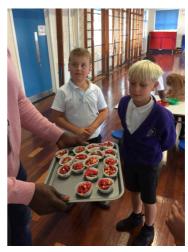

## Year 3

In Year 3 we have had a great launch day for our topic Earth, Wind and Fire! We made 3D exploding volcanoes, paper mache earths which we have finished off in our art lessons and we even made lava cakes. Also, we completed a treasure hunt around the playground where we had to hunt for information about volcanoes. We have had so much fun learning about famous volcanoes and how volcanoes are created in our topic lessons this week.