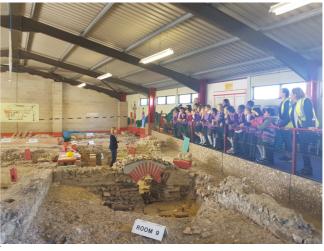

## Year 4

Today Angel and Knightsbridge classes went on a trip to Crofton Roman Villa. We had a chance to make some roman mosaics, dress up like Roman and look at real life Roman villa!

Year 6

Year 6 became evacuees for the launch of our new topic, Lest We Forget, on Thursday 6th September. They enjoyed making their own air raid shelters, singing along to Vera Lynn and baking with 'rationed' food.