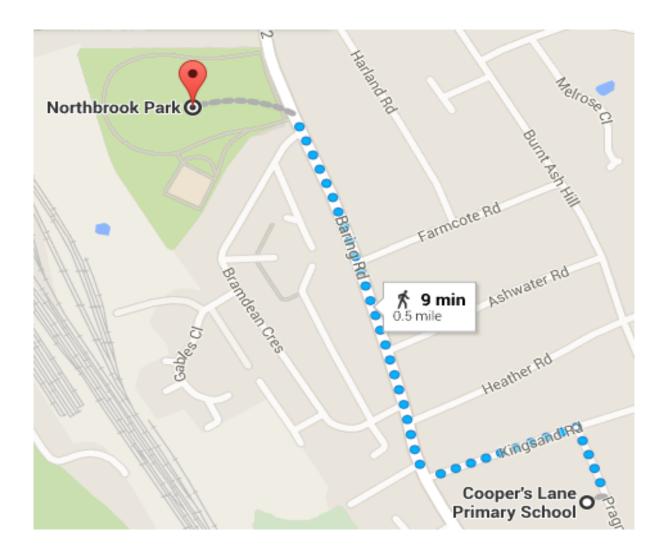

appropriate PE kit and wear suitable footwear on the day. If the weather is hot, please ensure that you give your child a hat and apply sun cream.

Please be aware that if the weather makes the ground too soggy on the day we will have to cancel and reschedule Sports Day. Fingers crossed this won't be a problem!

Reception will have a **separate** Sports Day in the morning of **Tuesday 5<sup>th</sup> July, which will be held in the school playground.** 

We look forward to seeing you at Sports Day.

Kind regards,

Paul Hooper Head Teacher



















## Coopers Lane Primary School Pragnell Road, Grove Park, London SE12 0LF

T: 020 8857 7680

E: info@cooperslane.lewisham.sch.uk W: www.cooperslane.lewisham.sch.uk



**Head Teacher: Mr Paul Hooper** 

## Directions to Northbrook Park: